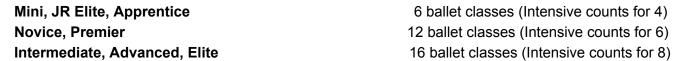

### Auditions will be held on Saturday, September 14th at the studio.

Summer requirements for dancing in the fall ballet: